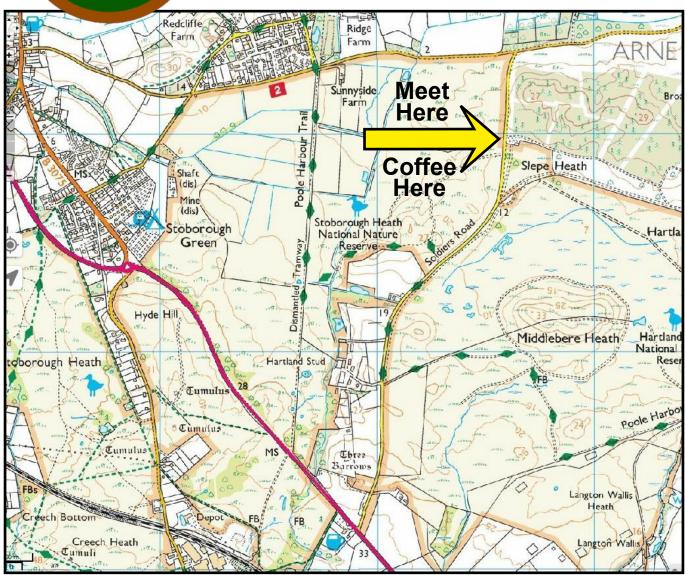

## Slepe Heath & Stoborough Heath

Meet in lay-by in Soldier's Road at the following location:

**Coordinates:** North 50.673580 West -2.077864

What3Words: /// songs.habit.grab

Grid Ref: SY 94594 85994 Nearest Postcode: BH20 5DU

**Refreshments after the walk:** Bring your own coffee (and folding chairs) and relax alongside Soldier's Road on Stoborough Heath.

Mobile Contact Numbers (on the walk day): Gill: 07526 362499 John: 07831 116995